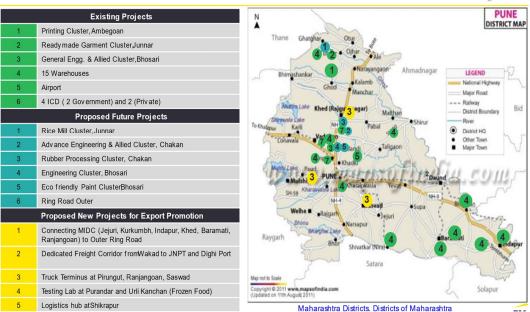

## **Existing and Proposed Infrastructure for Export**

# Project Infrastructure Strategy – Pune District ODOP Products – Frozen Food and Engineering

# **Major Clusters in Pune District**

Below mentioned table illustrates major clusters in the district,

Table 2.7: Major Clusters (under MSECDP)

| Cluster                                                         | Location                | No. of Units |
|-----------------------------------------------------------------|-------------------------|--------------|
| General Engineering & Allied Chinchwad, Pune industries Cluster |                         | 570          |
| 0                                                               | ngoing Cluster Projects |              |
| Rubber Processing                                               | 111                     |              |
| Engineering Cluster                                             | Bhosri, Pune            | 51           |

| Advance Engineering & Allied Cluster                        | Chakan, Pune            | 110 |
|-------------------------------------------------------------|-------------------------|-----|
| Eco firendly Paint Cluster                                  | Bhosari, Pune           | 79  |
| Neo Printing & Packaging                                    | Jejuri                  | NA  |
| Engineering & Fabrication Cluster                           | Pimpri- Chinchwad, Pune | 150 |
| M/s Precision Metatech Tool<br>Cluster                      | Bhosari, Pune           | 70  |
| Bhosari Automobiles &<br>Engineering Cluster<br>Association | Bhosari, Pune           | 140 |

Sources: DIC

Table 2.8: Major Clusters (under MSICDP)

| Cluster                                | Location                      | No. of Units |
|----------------------------------------|-------------------------------|--------------|
| Printing Cluster                       | Ambegoan, Pune                | 200          |
| Readymade Garment Cluster              | Junnar, Ambegoan, Pune        | 84           |
| 0                                      | ngoing Cluster Projects       |              |
| Rice Mill Cluster                      | Junnar, Ambegoan, Pune        | 62           |
| M/s Vegetable & Multi Fruit<br>Cluster | Ambegoan, Pune                | 52           |
| Fabrication Cluster                    | Patas Road, Baramati,<br>Pune | 64           |